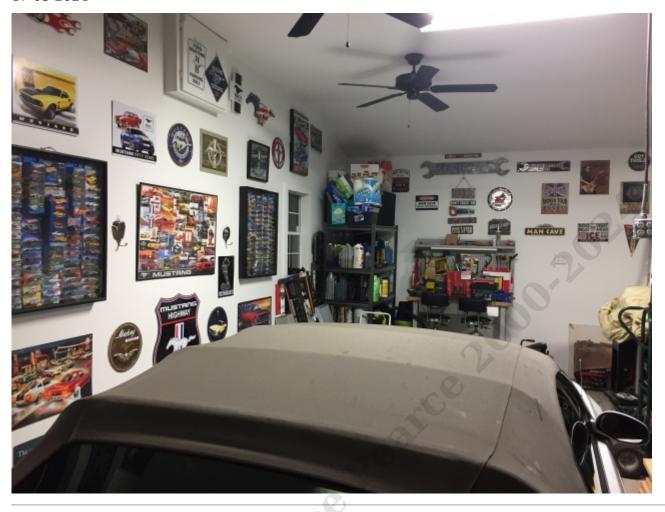

## **The Garage Is Coming Along**

Submitted by joeintenn on Sun, 07/23/2017 - 1:51pm

The garage is slowly coming along thanks to the hard work of **Sherri and Haley** before Sherri and Tanner's surgeries. I have helped very little due to working so much lately. Many signs have been put up, and other great things continue. The addition of another Craftsman toolbox has helped tremendously in getting my mess of tools in order. I also finally got the tool tracking ordered for the walls, and caulking of the base completed. It will take another run of caulk, but much of the water that was coming in has been reduced. The tool tracking may require some changes of signage, but that is yet to be seen. More photos soon.