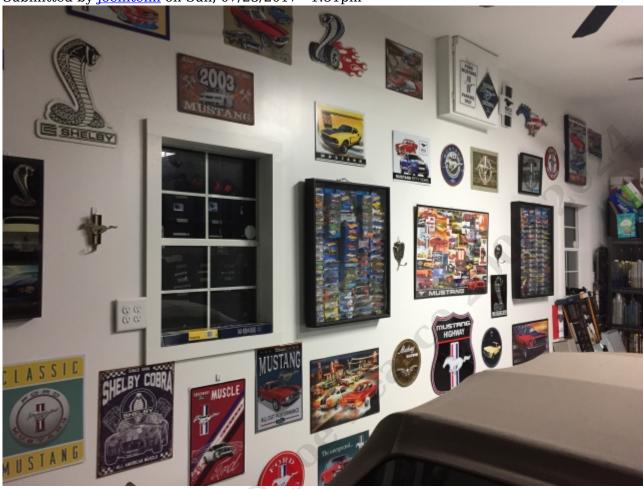

## **The Garage Is Coming Along**

Submitted by joeintenn on Sun, 07/23/2017 - 1:51pm

The garage is slowly coming along thanks to the hard work of **Sherri and Haley** before Sherri and Tanner's surgeries. I have helped very little due to working so much lately. Many signs have been put up, and other great things continue. The addition of another Craftsman toolbox has helped tremendously in getting my mess of tools in order. I also finally got the tool tracking ordered for the walls, and caulking of the base completed. It will take another run of caulk, but much of the water that was coming in has been reduced. The tool tracking may require some changes of signage, but that is yet to be seen. More photos soon.